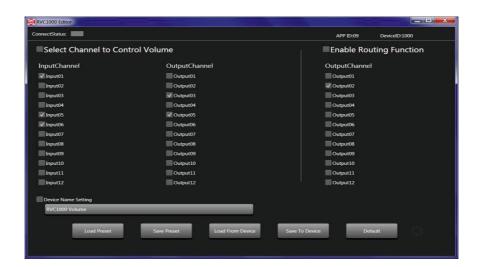

### **Software Editor**

The RVC-1000 is a wall mounted remote volume controller. It can adjust the volume of any output of the MATRIX-A8 regardless the location of the box. The controller can also route any input to any output directly by using its control knob and its display, without the need of the Editor Software.