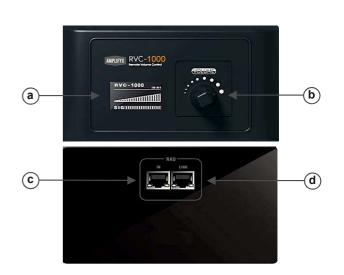

#### a. LCD screen

Display of the volume level and the signal routing.

#### b. Volume and routing control

Control of the output volume.

Access to the inputs and outputs routing menu by pressing the knob.

### c. RD port IN

Connection to MATRIX-A8. The maximum CAT 5e cable length is 100 meters.

### d. RD port LINK

Daisy connection for additional remote controller (8 controllers max)