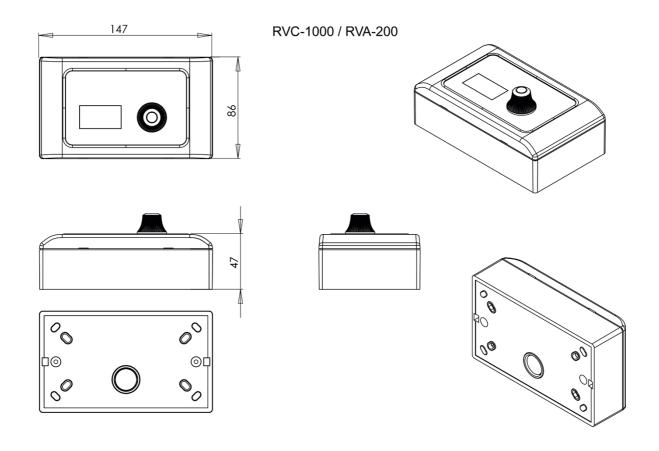

# **LCD Display**

| . ,                     |                   |
|-------------------------|-------------------|
| Adjustable volume range | -120dB - 0dB      |
| Ports                   |                   |
| RD net to Matrix        | RJ45, 100 m cable |
| RD net LINK             | RJ45, 100 m cable |
| Dimensions L x H x D    | 147 x 86 x 47 mm  |